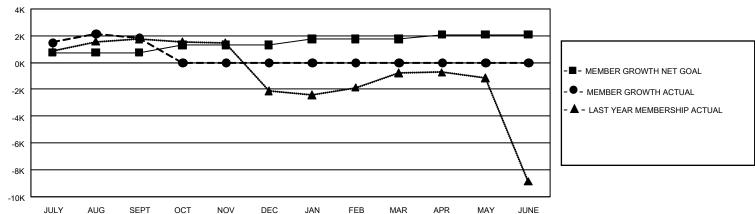

## GOALS AND ACTUAL MEMBERS CUMULATIVE

| DROPPED CLUBS: 13 |       | 686 CLUBS OF 1,635 ADDED 1 OR<br>MORE NEW MEMBERS | GENDER DISTRIBUTION             |                 |        |
|-------------------|-------|---------------------------------------------------|---------------------------------|-----------------|--------|
|                   |       |                                                   | MALE 49,940 (79.2               |                 |        |
|                   |       |                                                   | FEMALE                          | 13,047 (20.71%) |        |
| DROPPED MEMBERS   |       |                                                   |                                 |                 |        |
| DECEASED          | 93    | CLICK HERE FOR CUMULATIVE                         | TOTAL FAMILY UNIT MEMBERS       |                 | 25,847 |
| CLUB CANCELLED 59 |       | MEMBERSHIP DATA                                   |                                 |                 | 45.000 |
| OTHER             | 2,431 |                                                   | FAMILY MEMBERS PAYING HALF DUES |                 | 15,890 |
| TOTAL             | 2,583 |                                                   |                                 |                 |        |