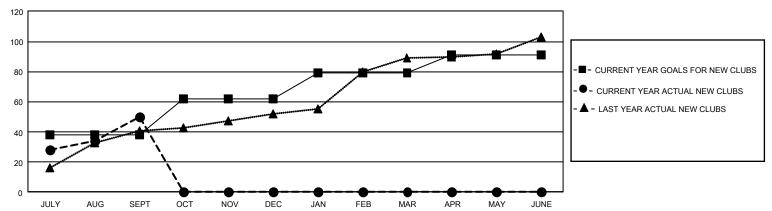

| 50          | 13            | JULY/AUG/SEPT         | 740                    | 5,973                   | 2,583                                              |  |
| OCT/NOV/DEC   | 72            | 0           | 0             | OCT/NOV/DEC           | 560                    | 0                       | 0                                                  |  |
| JAN/FEB/MAR   | 51            | 0           | 0             | JAN/FEB/MAR           | 450                    | 0                       | 0                                                  |  |
| APR/MAY/JUNE  | 36            | 0           | 0             | APR/MAY/JUNE          | 330                    | 0                       | 0                                                  |  |

## GOALS AND ACTUAL NEW CLUBS CUMULATIVE



## GOALS AND ACTUAL MEMBERS CUMULATIVE



| DROPPED CLUBS: 13 |       | 686 CLUBS OF 1,635 ADDED 1 OR<br>MORE NEW MEMBERS | GENDER DISTRIBUTION             |                 |        |
|-------------------|-------|---------------------------------------------------|---------------------------------|-----------------|--------|
|                   |       |                                                   | MALE 49,940 (79.2               |                 |        |
|                   |       |                                                   | FEMALE                          | 13,047 (20.71%) |        |
| DROPPED MEMBERS   |       |                                                   |                                 |                 |        |
| DECEASED          | 93    | CLICK HERE